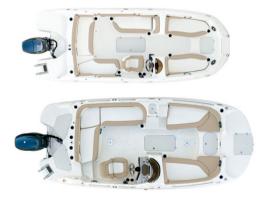

# OUR BOATS

#### **BOWRIDERS** FITS UP TO 11 PASSENGERS







#### **SPORTDECKS** FITS UP TO 12 PASSENGERS





## RATES

2024

#### BOWRIDERS

|      | Но  | urly |     |      |      | [    | Daily |      |      |     |  |  |  |  |  |
|------|-----|------|-----|------|------|------|-------|------|------|-----|--|--|--|--|--|
| Boat | 2hr | 4hr  | 1   | 2    | 3    | 4    | 5     | 6    | 7    | +   |  |  |  |  |  |
| 19'  | 191 | 289  | 375 | 732  | 1032 | 1321 | 1532  | 1716 | 1888 | 253 |  |  |  |  |  |
| 21'  | 279 | 421  | 550 | 1072 | 1532 | 1946 | 2236  | 2506 | 2757 | 388 |  |  |  |  |  |
| 24'  | n/a | n/a  | n/a | n/a  | 1999 | 2349 | 2703  | 2995 | 3265 | 445 |  |  |  |  |  |

#### SPORTDECKS

|      | Но  | urly |     |      |      | [    | Daily |      |      |     |  |  |  |  |  |
|------|-----|------|-----|------|------|------|-------|------|------|-----|--|--|--|--|--|
| Boat | 2