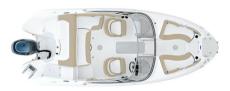

# OUR BOATS

#### **BOWRIDERS** FITS UP TO 11 PASSENGERS







#### **SPORTDECKS** FITS UP TO 12 PASSENGERS





## RATES

2024

#### BOWRIDERS

|      | Но  | urly |     |      |      | [    | Daily |      |      |     |  |  |  |  |  |
|------|-----|------|-----|------|------|------|-------|------|------|-----|--|--|--|--|--|
| Boat | 2hr | 4hr  | 1   | 2    | 3    | 4    | 5     | 6    | 7    | +   |  |  |  |  |  |
| 19'  | 191 | 289  | 375 | 732  | 1032 | 1321 | 1532  | 1716 | 1888 | 253 |  |  |  |  |  |
| 21'  | 279 | 421  | 550 | 1072 | 1532 | 1946 | 2236  | 2506 | 2757 | 388 |  |  |  |  |  |
| 24'  | n/a | n/a  | n/a | n/a  | 1999 | 2349 | 2703  | 2995 | 3265 | 445 |  |  |  |  |  |

#### SPORTDECKS

|      | Но  | urly |     |      |      | [    | Daily |      |      |     |  |  |  |  |  |
|------|-----|------|-----|------|------|------|----