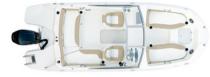

# OUR BOATS

#### **BOWRIDERS** FITS UP TO 11 PASSENGERS







#### **SPORTDECKS** FITS UP TO 12 PASSENGERS





## RATES

2024

#### BOWRIDERS

|      | Но  | urly |     |      |      | [    | Daily |      |      |     |  |  |  |  |  |
|------|-----|------|-----|------|------|------|-------|------|------|-----|--|--|--|--|--|
| Boat | 2hr | 4hr  | 1   | 2    | 3    | 4    | 5     | 6    | 7    | +   |  |  |  |  |  |
| 19'  | 191 | 289  | 375 | 732  | 1032 | 1321 | 1532  | 1716 | 1888 | 253 |  |  |  |  |  |
| 21'  | 279 | 421  | 550 | 1072 | 1532 | 1946 | 2236  | 2506 | 2757 | 388 |  |  |  |  |  |
| 24'  | n/a | n/a  | n/a | n/a  | 1999 | 2349 | 2703  | 2995 | 3265 | 445 |  |  |  |  |  |

#### SPORTDECKS

|      | Но  | urly |     |      |      | [    | Daily |      |      |     |  |  |  |  |  |
|------|-----|------|-----|------|------|------|--