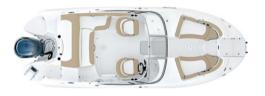

# OUR BOATS

#### **BOWRIDERS** FITS UP TO 11 PASSENGERS







#### **SPORTDECKS** FITS UP TO 12 PASSENGERS





## RATES

2024

#### BOWRIDERS

|      | Но  | urly |     |      |      | [    | Daily |      |      |     |  |  |  |  |  |
|------|-----|------|-----|------|------|------|-------|------|------|-----|--|--|--|--|--|
| Boat | 2hr | 4hr  | 1   | 2    | 3    | 4    | 5     | 6    | 7    | +   |  |  |  |  |  |
| 19'  | 191 | 289  | 375 | 732  | 1032 | 1321 | 1532  | 1716 | 1888 | 253 |  |  |  |  |  |
| 21'  | 279 | 421  | 550 | 1072 | 1532 | 1946 | 2236  | 2506 | 2757 | 388 |  |  |  |  |  |
| 24'  | n/a | n/a  | n/a | n/a  | 1999 | 2349 | 2703  | 2995 | 3265 | 445 |  |  |  |  |  |

#### SPORTDECKS

|      | Но  | urly |     |      |      | [    | Daily |      |      |     |  |  |  |  |  |
|------|-----|------|-----|------|------|------|------