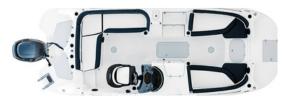

# OUR BOATS

#### **BOWRIDERS** FITS UP TO 11 PASSENGERS







#### **SPORTDECKS** FITS UP TO 12 PASSENGERS





## RATES

2024

#### BOWRIDERS

|      | Но  | urly |     |      |      | [    | Daily |      |      |     |  |  |  |  |  |
|------|-----|------|-----|------|------|------|-------|------|------|-----|--|--|--|--|--|
| Boat | 2hr | 4hr  | 1   | 2    | 3    | 4    | 5     | 6    | 7    | +   |  |  |  |  |  |
| 19'  | 191 | 289  | 375 | 732  | 1032 | 1321 | 1532  | 1716 | 1888 | 253 |  |  |  |  |  |
| 21'  | 279 | 421  | 550 | 1072 | 1532 | 1946 | 2236  | 2506 | 2757 | 388 |  |  |  |  |  |
| 24'  | n/a | n/a  | n/a | n/a  | 1999 | 2349 | 2703  | 2995 | 3265 | 445 |  |  |  |  |  |

#### SPORTDECKS

|      | Но  | urly |     |      |      | [    | Daily |      |      |     |  |  |  |  |  |
|------|-----|------|-----|------|------|------|-------|------|------|-----|--|--|--|--|--|
| Boat | 2hr