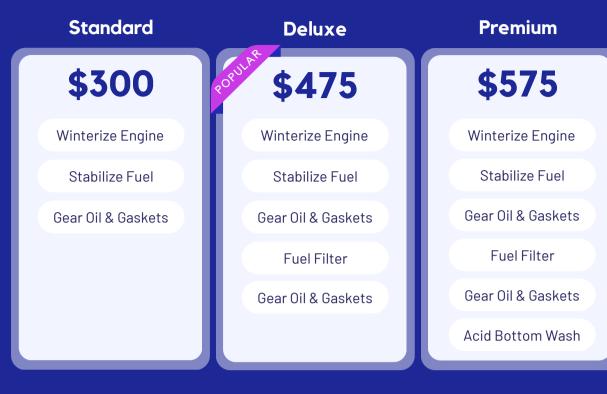

## Winter Service

|                                             | PWC<br>\$500                          | 18' and 19'<br>Boats<br>\$1000         | 20' and 21'<br>Boats<br>\$1100        | 22' and 23<br>Boats<br>\$1200                |
|---------------------------------------------|---------------------------------------|----------------------------------------|---------------------------------------|----------------------------------------------|
|                                             |                                       | Oth                                    | er Serv                               | ices                                         |
| Acid Wash<br>per linear foot<br><b>\$10</b> | Shrinkwrap<br>per linear foot<br>\$23 | Tune Up<br>Starting at<br><b>\$275</b> | Drive Service<br>Starting at<br>\$300 | Water Pum<br>Impeller<br>Starting a<br>\$350 |