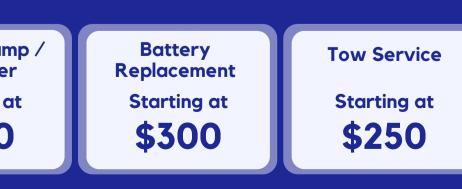

## Winter Service

|                                             | PWC<br>\$500                          | 18' and 19'<br>Boats<br>\$1000         | 20' and 21'<br>Boats<br>\$1100        | 22' and 23<br>Boats<br>\$1200                |
|---------------------------------------------|---------------------------------------|----------------------------------------|---------------------------------------|----------------------------------------------|
|                                             |                                       | Oth                                    | er Serv                               | ices                                         |
| Acid Wash<br>per linear foot<br><b>\$10</b> | Shrinkwrap<br>per linear foot<br>\$23 | Tune Up<br>Starting at<br><b>\$275</b> | Drive Service<br>Starting at<br>\$300 | Water Pum<br>Impeller<br>Starting a<br>\$350 |